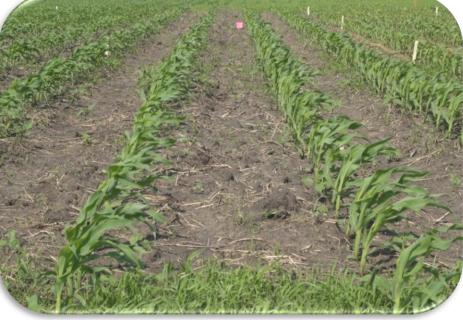

### Residual Weed Control – 60 Days after Planting. York, NE

### **Dual II Mag**

9 oz

1.5 pt.

#### Photos 6/27/11

Anthem and Anthem ATZ EPA registrations are pending

FMC Confidential