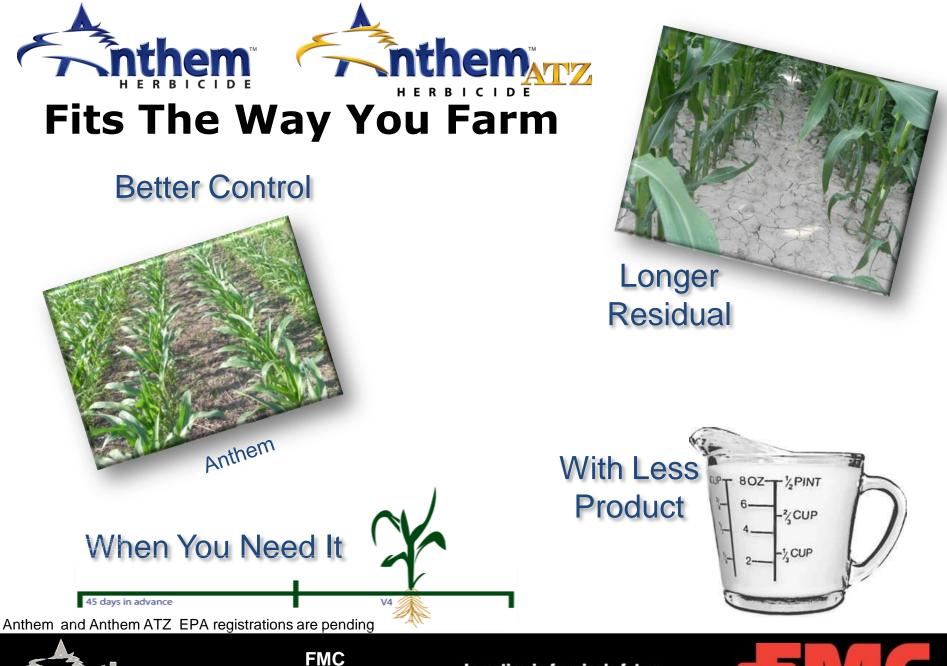

FMC Confidential



### • Pyroxasulfone:

- New chemistry active on wide range of grasses and broadleaf weeds including glyphosate resistant weeds.
- Isoxazoline herbicide family.
- Wide application flexibility from early pre-plant to early post.
- Excellent residual activity, Low use rate & Multiple Crop Uses.

### Fluthiacet-methyl:

• Fast, effective preplant, early post burndown to compliment glyphosate, atrazine for emerged weeds.

Anthem and Anthem ATZ EPA registrations are pending



FMC Confidential





# *Outstanding Residual Control of Grasses.*

- Anthem<sup>™</sup> Stronger core corn preemergence herbicide.
  Brings more than just grass control
- Longer residual performance on grasses.
  - 2 weeks longer than current herbicides.
  - •Excellent on most common grasses barnyard