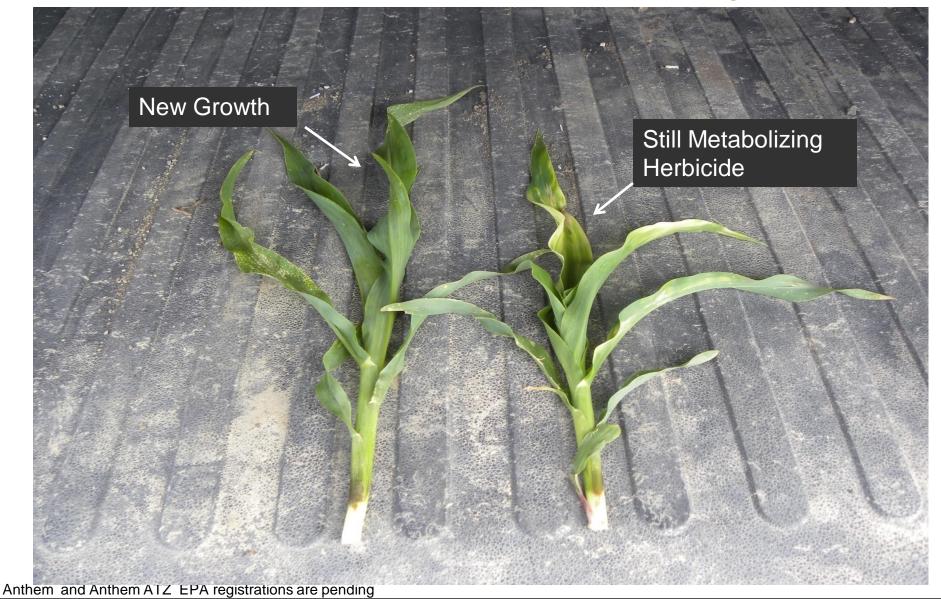

idual



6/16/11 – 10 DAT

6/27/11 – 21 DAT

#### Anthem 8 oz + Roundup P-Max 22 oz Applied at V4 Corn

Anthem and Anthem ATZ EPA registrations are pending



FMC Confidential



#### Anthem ATZ 28 oz/a + Roundup Powermax 22 oz/a + AMS 1% w/v Field treated 5-29-11, Ames, IA - Pictures 5 DAT



Anthem and Anthem ATZ EPA registrations are pending



FMC Confidential



#### Anthem ATZ 28 oz/a + Roundup Powermax 22 oz/a + AMS 1% w/v

Field treated 5-29-11, Ames, IA - Pictures 5 DAT



Anthem and Anthem ATZ EPA registrations are pending



FMC Confidential



#### Halex GT 3.6 pt/a + NIS 0.25% v/v + AMS 1%w/v

Field treated 5-29-11, Ames, IA - Pictures 5 DAT



Anthem and Anthem ATZ EPA registrations are pending



FMC Confidential



#### Anthem plant on left vs. Halex GT plant on the right





FMC Confidential







# Fits The Way You Farm



FMC Confidential