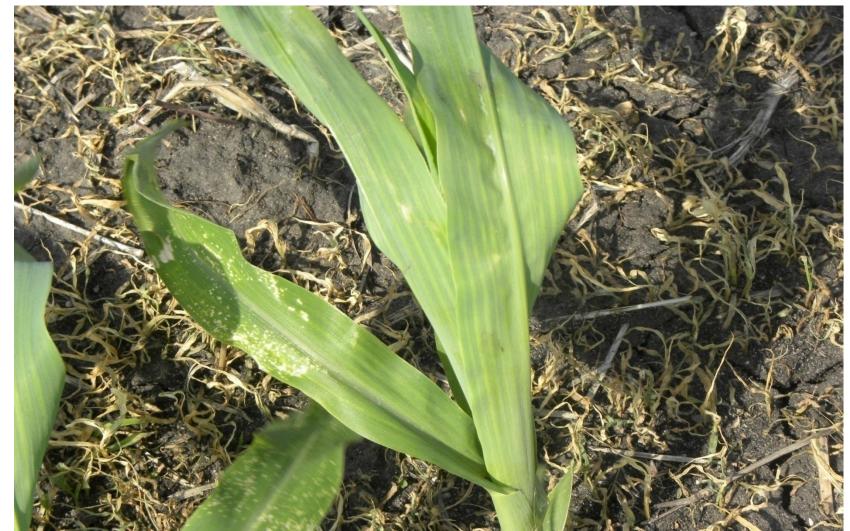

#### Anthem ATZ 28 oz/a + Roundup Powermax 22 oz/a + AMS 1% w/v

Field treated 5-29-11, Ames, IA - Pictures 5 DAT

Anthem and Anthem ATZ EPA registrations are pending

FMC Confidential