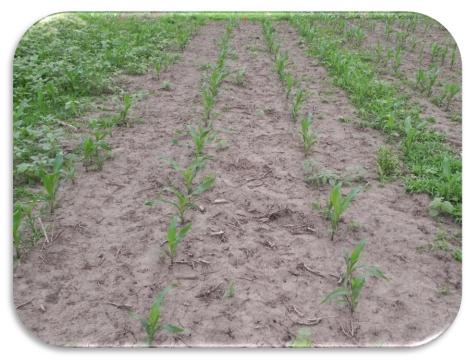

#### Residual Weed Control – 30 Days after Planting. Greenwood, NE. **Dual II Magnum** them

#### 1.5 pt/A 10 oz/A Photos – 60 days after Treatment. Anthem and Anthem ATZ EPA registrations are pending

FMC Confidential