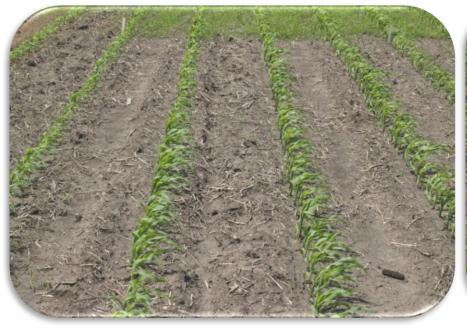

### Residual Weed Control – 30 Days after Planting. Greenwood, NE.

#### 10 oz/A 15 oz/A Photos – 60 days after Treatment. Anthem and Anthem ATZ EPA registrations are pending

FMC Confidential

Residual Weed Control – 30 Days after Planting. Greenwood, NE.

## **Bicep Lite II Mag**

#### 10 oz/A

### 1.6 qt./A

Photos – 60 days after Treatment. Treatments applied 4/12/2011. Photos 6/10/2011 Anthem and Anthem ATZ EPA registrations are pending

FMC Confidential