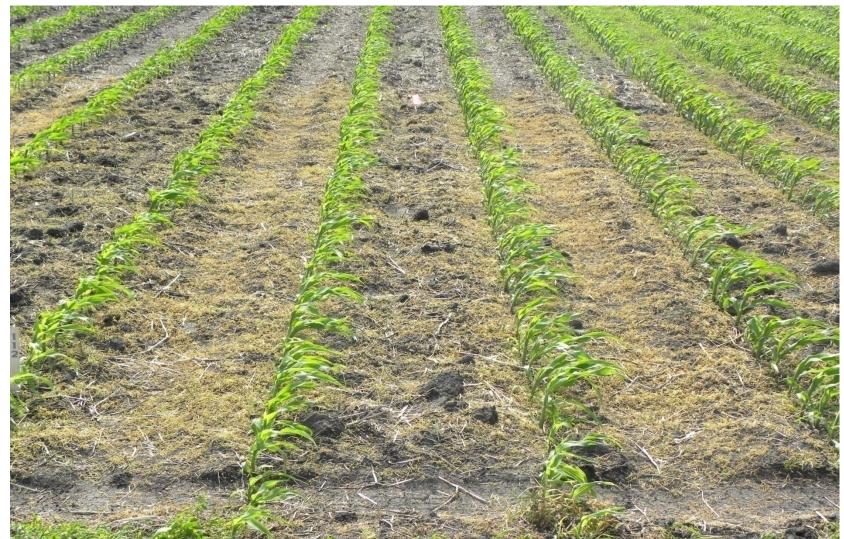

### Residual Weed Control – 52 Days after Planting. Ames, IA - ISU

### **Bicep Lite II Mag**

2 pint

1.75 quart

#### Photos 6/27/11

Anthem and Anthem ATZ EPA registrations are pending

FMC Confidential

Flexibility – Anthem Early Post Post Weed Control with Residual

6/16/11 – 10 DAT

6/27/11 – 21 DAT