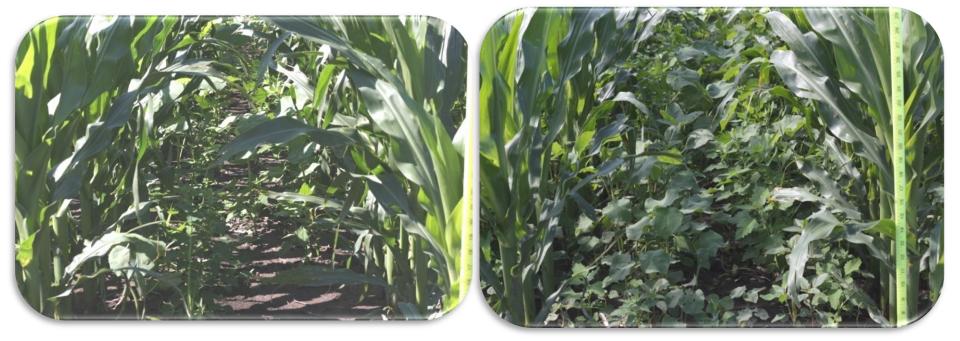

#### Residual Weed Control – 30 Days after Planting. Greenwood, NE. **Dual II Magnum** them

#### 1.5 pt/A 10 oz/A Photos – 60 days after Treatment. Anthem and Anthem ATZ EPA registrations are pending

FMC Confidential