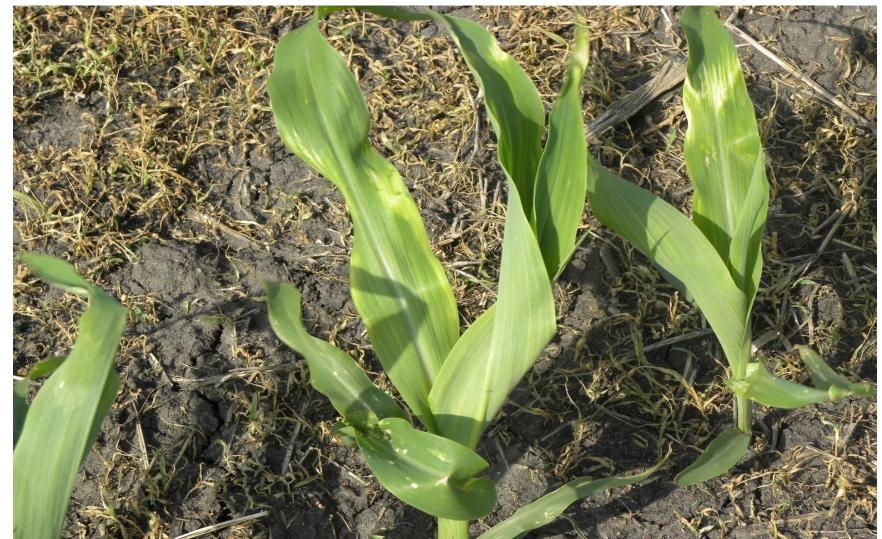

#### Halex GT 3.6 pt/a + NIS 0.25% v/v + AMS 1%w/v

Field treated 5-29-11, Ames, IA - Pictures 5 DAT

Anthem and Anthem ATZ EPA registrations are pending

FMC Confidential

#### Anthem plant on left vs. Halex GT plant on the right

FMC Confidential