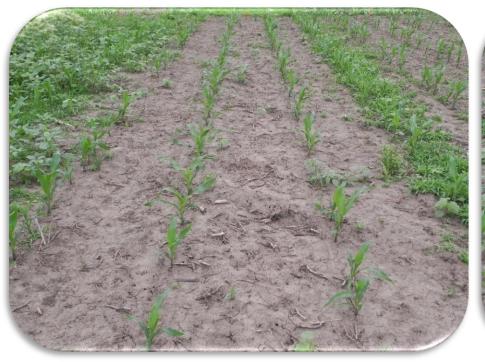

### Residual Weed Control – 60 Days after Planting. York, NE

### **Dual II Mag**

9 oz

1.5 pt.

#### Photos 6/27/11

Anthem and Anthem ATZ EPA registrations are pending

FMC Confidential