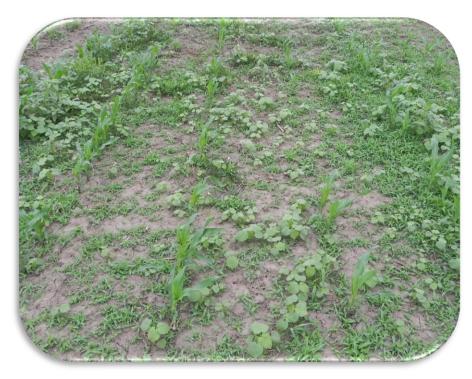

### Residual Weed Control – 30 Days after Planting. Greenwood, NE.

#### 10 oz/A 15 oz/A Photos – 60 days after Treatment. Anthem and Anthem ATZ EPA registrations are pending

FMC Confidential

Residual Weed Control – 30 Days after Planting. Greenwood, NE.

## **Bicep Lite II Mag**

#### 10 oz/A

### 1.6 qt./A

Photos – 60 days after Treatment. Treatments applied 4/12/2011. Photos 6/10/2011 Anthem and Anthem ATZ EPA registrations are pending

FMC Confidential