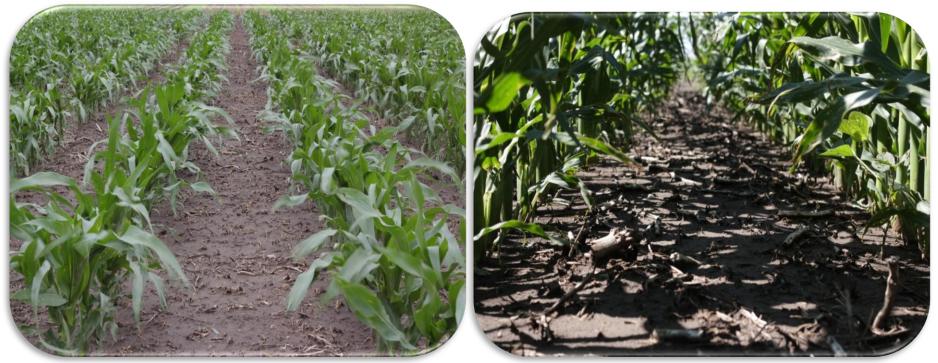

#### Residual Weed Control – 30 Days after Planting. Greenwood, NE. **Dual II Magnum** them

#### 1.5 pt/A 10 oz/A Photos – 60 days after Treatment. Anthem and Anthem ATZ EPA registrations are pending

FMC Confidential