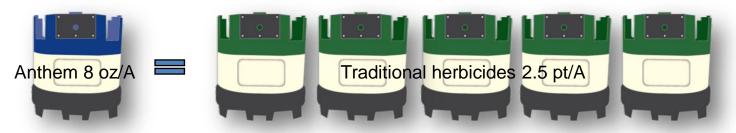

# Get More Weed Control Out of Your Time & Labor Investment

- Spray more acres with less product
- Handle and transport less volume
- Fewer containers to recycle or dispose
- Lower fuel costs
- Save storage space
- Save mixing time

| Product | Package    | Acres |
|---------|------------|-------|
|         | 135 gallon | 2,160 |
|         | 2.5 gallon | 40    |
|         | 275 gallon | 1,100 |
|         | 2.5 gallon | 10    |

Anthem and Anthem ATZ EPA registrations are pending