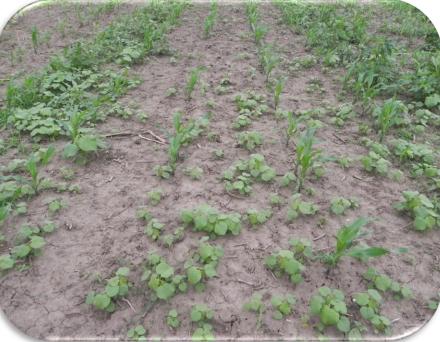

### Residual Weed Control – 60 Days after Planting. York, NE

### **Degree Xtra**

28 oz

3.5 qt.

#### Photos 6/27/11

Anthem and Anthem ATZ EPA registrations are pending

FMC Confidential