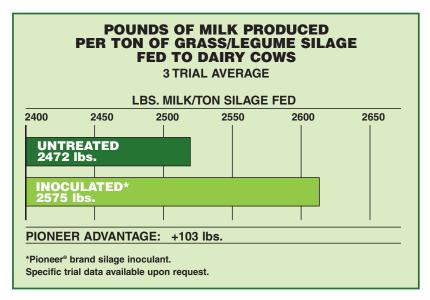

## 1174/1177 SILAGE INOCULANT

Pioneer® brand 1174 is a silage inoculant product designed to:

 Help improve fermentation, retain nutrient content and enhance digestibility of ensiled forages.

Available as a water soluble product (1174) in packaging suitable for use in tank mixes or with the Pioneer Appli-Pro® SLV application system or as a free-flowing dry granular formulation (1177) for easy and convenient application.

## 1174 contains a unique blend of proprietary strains of *Lactobacillus plantarum* and *Enterococcus faecium* formulated to:

- Improve forage quality for silage with higher energy.
- Ferment forage faster to retain more energy.
- Reduce dry matter loss.
- Less runoff.