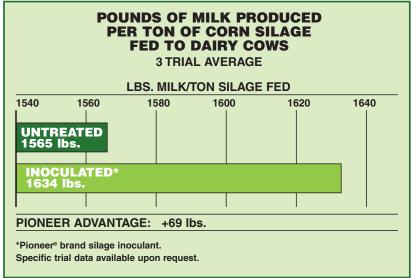

## 1174/1177 SILAGE INOCULANT

Pioneer® brand 1174 is a silage inoculant product designed to:

 Help improve fermentation, retain nutrient content and enhance digestibility of ensiled forages.

Available as a water soluble product (1174) in packaging suitable for use in tank mixes or with the Pioneer Appli-Pro® SLV application system or as a free-flowing dry granular formulation (1177) for easy and convenient application.

## 1174 contains a unique blend of proprietary strains of *Lactobacillus plantarum* and *Enterococcus faecium* formulated to:

- Improve forage quality for silage with higher energy.
- Ferment forage faster to retain more energy.
- Reduce dry matter loss.
- Less runoff.